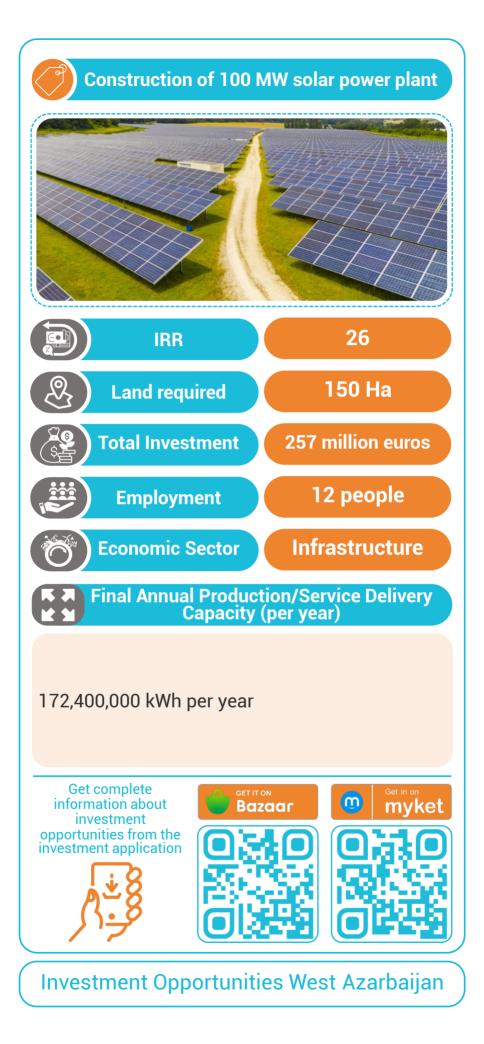

Opportunities West Azarbaijan** 





Breeding and breeding unit of 800 goat sheep, the nominal milk production capacity is equal to 144,000 liters per year, the nominal sales capacity of ewes is equal to 240 heads per year, the nominal sales capacity of male lambs is equal to 1173 heads per year, the nominal sales capacity of rams is equal to 25 heads per year. The nominal capacity of female lamb sales is equivalent to 860 heads per year, the nominal capacity of animal manure sales is equivalent to 487500 kg per year, the nominal capacity of wool sales is equivalent to 1900 kg per year.



**Investment Opportunities West Azarbaijan** 











**Investment Opportunities West Azarbaijan** 































## Construction of a large and modern indoor amusement park