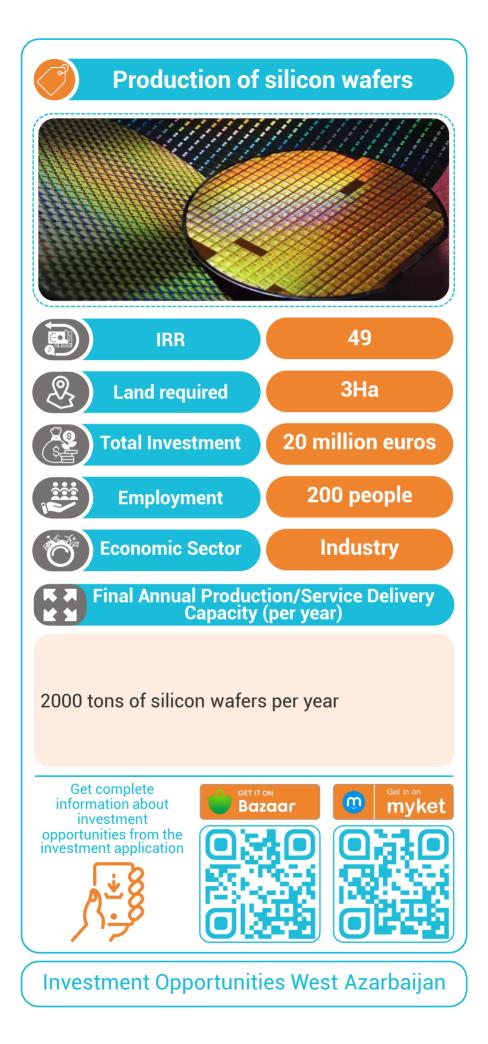

l Annual Production/Service Delivery Capacity (per year) 5000 tons annually Get complete Get in on **myket** m information about Bazaar investment opportunities from the investment application **Investment Opportunities West Azarbaijan**



## Extraction of magnesium from dolomite and production of magnesium ingots 37/95 IRR 1/8 Ha Land required 20 million euros Total Investment 173 people **Employment** Industry **Economic Sector** Final Annual Production/Service Delivery Capacity (per year) Nominal capacity equal to 6000 tons per year Get complete Get in on **myket** m information about Bazaar investment opportunities from the investment application







Investment Opportunities West Azarbaijan























**Investment Opportunities West Azarbaijan** 











































**Investment Opportunities West Azarbaijan** 





Breeding and breeding unit of 800 goat sheep, the nominal milk production capacity is equal to 144,000 liters per year, the nominal sales capacity of ewes is equal to 240 heads per year, the nominal sales capacity of male lambs is equal to 1173 heads per year, the nominal sales capacity of rams is equal to 25 heads per year. The nominal capacity of female lamb sales is equivalent to 860 heads per year, the nominal capacity of animal manure sales is equivalent to 487500 kg per year, the nominal capacity of wool sales is equivalent to 1900 kg per year.



**Investment Opportunities West Azarbaijan** 











**Investment Opportunities West Azarbaijan** 































## Construction of a large and mode