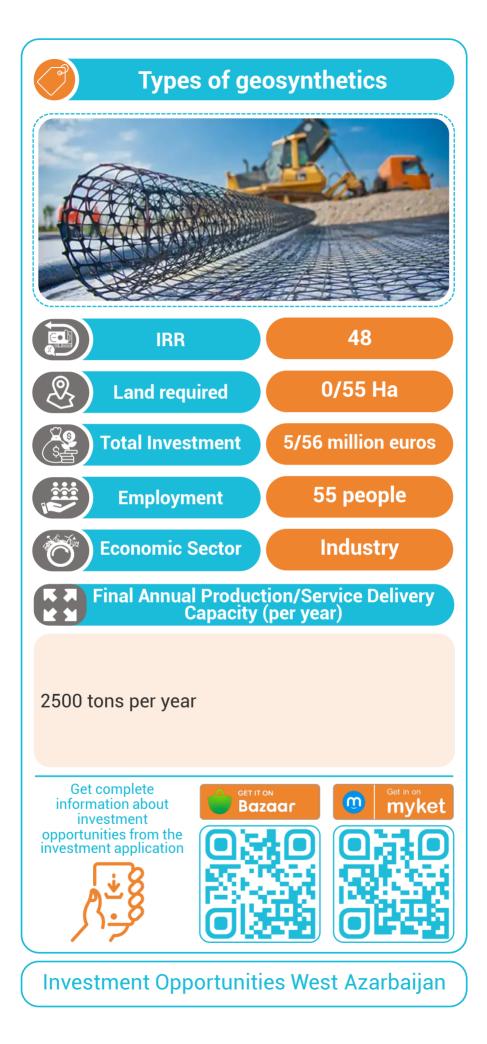

* Final Annual Production/Service Delivery Capacity (per year) 5000 tons annually Get complete Get in on **myket** m information about Bazaar investment opportunities from the investment application **Investment Opportunities West Azarbaijan**



## Extraction of magnesium from dolomite and production of magnesium ingots 37/95 IRR 1/8 Ha Land required 20 million euros Total Investment 173 people **Employment** Industry **Economic Sector** Final Annual Production/Service Delivery Capacity (per year) Nominal capacity equal to 6000 tons per year Get complete Get in on **myket** m information about Bazaar investment opportunities from the investment application







Investment Opportunities West Azarbaijan























**Investment Opportunities West Azarbaijan** 











































**Investment Opportunities West Azarbaijan** 





Breeding and breeding unit of 800 goat sheep, the nominal milk production capacity is equal to 144,000 liters per year, the nominal sales capacity of ewes is equal to 240 heads per year, the nominal sales capacity of male lambs is equal to 1173 heads per year, the nominal sales capacity of rams is equal to 25 heads per year. The nominal capacity of female lamb sales is equivalent to 860 heads per year, the nominal capacity of animal manure sales is equivalent to 487500 kg per year, the nominal capacity of wool sales is equivalent to 1900 kg per year.



**Investment Opportunities West Azarbaijan** 











**Investment Opportunities West Azarbaijan** 































## Construction of a large an