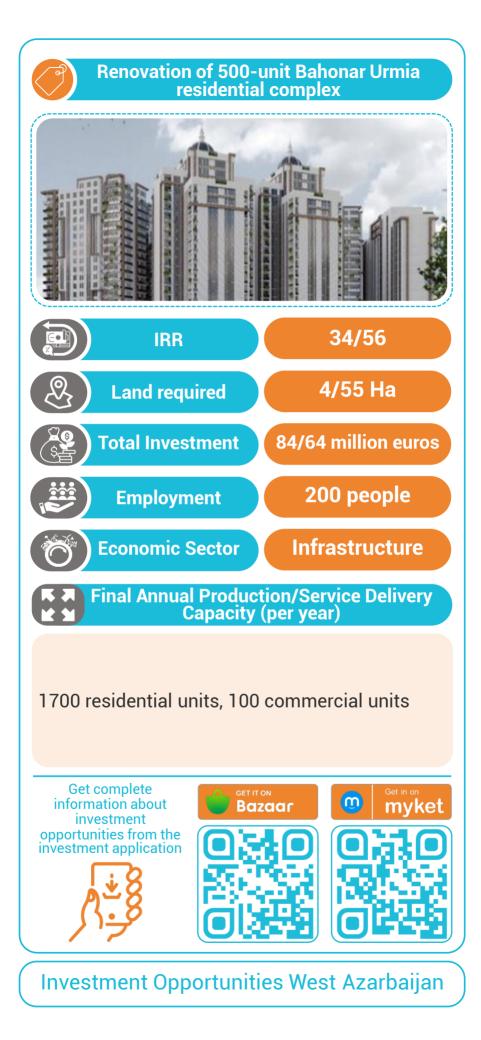

pportunities West Azarbaijan** 





Breeding and breeding unit of 800 goat sheep, the nominal milk production capacity is equal to 144,000 liters per year, the nominal sales capacity of ewes is equal to 240 heads per year, the nominal sales capacity of male lambs is equal to 1173 heads per year, the nominal sales capacity of rams is equal to 25 heads per year. The nominal capacity of female lamb sales is equivalent to 860 heads per year, the nominal capacity of animal manure sales is equivalent to 487500 kg per year, the nominal capacity of wool sales is equivalent to 1900 kg per year.



**Investment Opportunities West Azarbaijan** 











**Investment Opportunities West Azarbaijan** 































## Construction of a large and modern indoor amusement park