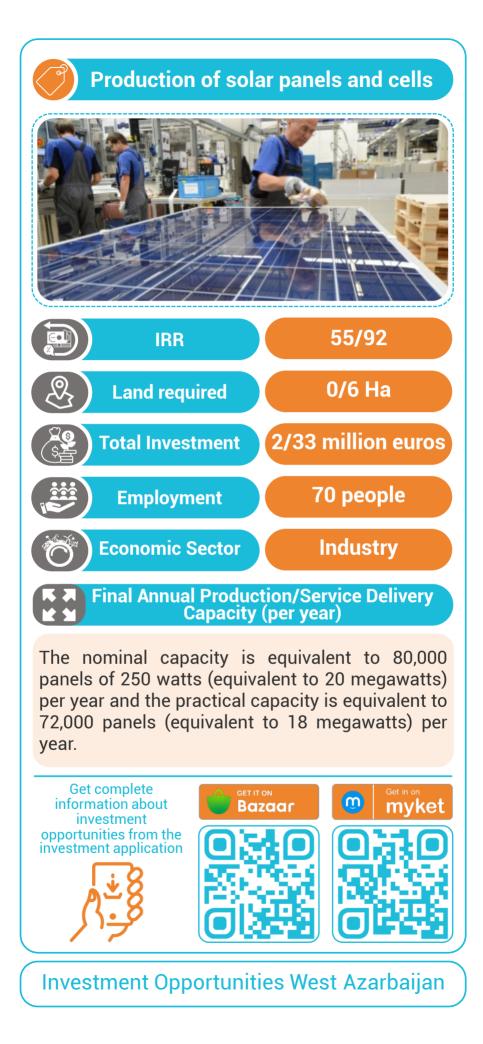

n euros **Total Investment** 55 people **Employment** Industry **Economic Sector** Final Annual Production/Service Delivery Capacity (per year) 5000 tons annually Get complete Get in on **myket** m information about Bazaar investment opportunities from the investment application **Investment Opportunities West Azarbaijan**



## Extraction of magnesium from dolomite and production of magnesium ingots 37/95 IRR 1/8 Ha Land required 20 million euros Total Investment 173 people **Employment** Industry **Economic Sector** Final Annual Production/Service Delivery Capacity (per year) Nominal capacity equal to 6000 tons per year Get complete Get in on **myket** m information about Bazaar investment opportunities from the investment application







Investment Opportunities West Azarbaijan























**Investment Opportunities West Azarbaijan** 











































**Investment Opportunities West Azarbaijan** 





Breeding and breeding unit of 800 goat sheep, the nominal milk production capacity is equal to 144,000 liters per year, the nominal sales capacity of ewes is equal to 240 heads per year, the nominal sales capacity of male lambs is equal to 1173 heads per year, the nominal sales capacity of rams is equal to 25 heads per year. The nominal capacity of female lamb sales is equivalent to 860 heads per year, the nominal capacity of animal manure sales is equivalent to 487500 kg per year, the nominal capacity of wool sales is equivalent to 1900 kg per year.



**Investment Opportunities West Azarbaijan** 











**Investment Opportunitie