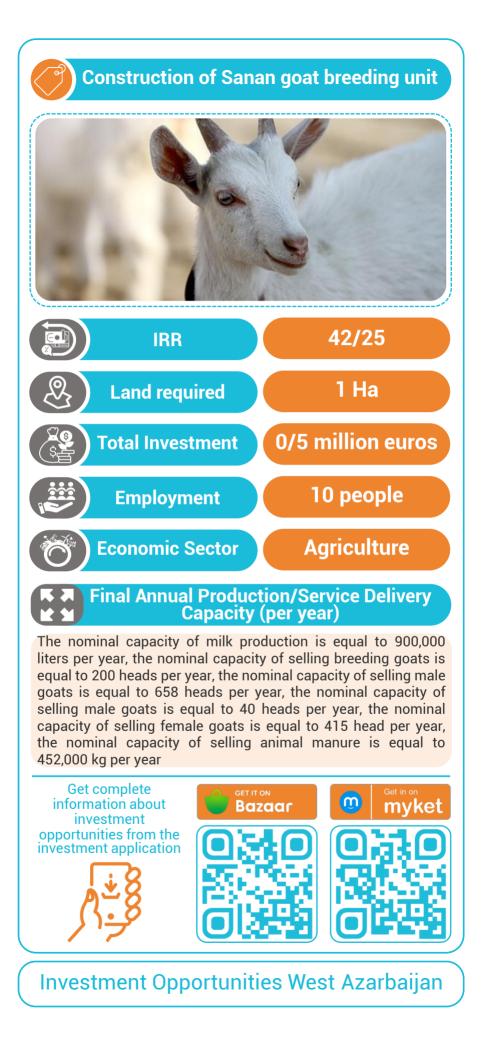

nt Opportunities West Azarbaijan** 











































**Investment Opportunities West Azarbaijan** 





Breeding and breeding unit of 800 goat sheep, the nominal milk production capacity is equal to 144,000 liters per year, the nominal sales capacity of ewes is equal to 240 heads per year, the nominal sales capacity of male lambs is equal to 1173 heads per year, the nominal sales capacity of rams is equal to 25 heads per year. The nominal capacity of female lamb sales is equivalent to 860 heads per year, the nominal capacity of animal manure sales is equivalent to 487500 kg per year, the nominal capacity of wool sales is equivalent to 1900 kg per year.



**Investment Opportunities West Azarbaijan** 











**Investment Opportunities West Azarbaijan** 































## Construction of a large and modern indoor amusement park