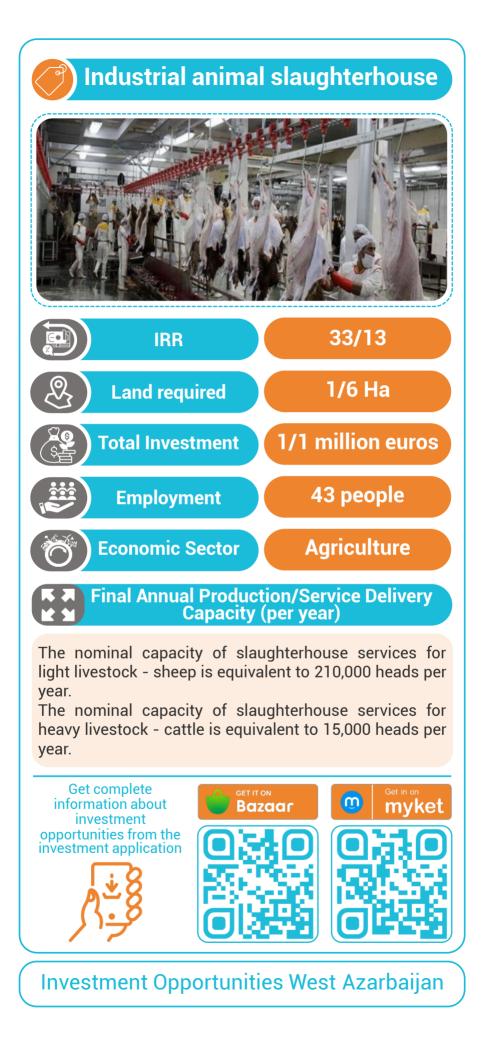

stment Opportunities West Azarbaijan** 











































**Investment Opportunities West Azarbaijan** 





Breeding and breeding unit of 800 goat sheep, the nominal milk production capacity is equal to 144,000 liters per year, the nominal sales capacity of ewes is equal to 240 heads per year, the nominal sales capacity of male lambs is equal to 1173 heads per year, the nominal sales capacity of rams is equal to 25 heads per year. The nominal capacity of female lamb sales is equivalent to 860 heads per year, the nominal capacity of animal manure sales is equivalent to 487500 kg per year, the nominal capacity of wool sales is equivalent to 1900 kg per year.



**Investment Opportunities West Azarbaijan** 











**Investment Opportunities West Azarbaijan** 































## Construction of a large and modern indoor amusement park