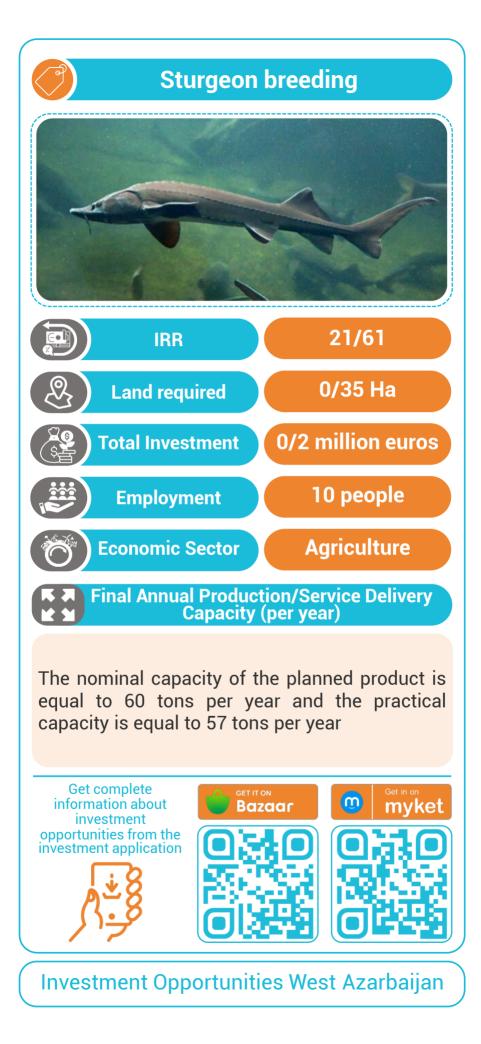

annually Get complete Get in on **myket** m information about Bazaar investment opportunities from the investment application **Investment Opportunities West Azarbaijan**



## Extraction of magnesium from dolomite and production of magnesium ingots 37/95 IRR 1/8 Ha Land required 20 million euros Total Investment 173 people **Employment** Industry **Economic Sector** Final Annual Production/Service Delivery Capacity (per year) Nominal capacity equal to 6000 tons per year Get complete Get in on **myket** m information about Bazaar investment opportunities from the investment application







Investment Opportunities West Azarbaijan























**Investment Opportunities West Azarbaijan** 











































**Investment Opportunities West Azarbaijan** 





Breeding and breeding unit of 800 goat sheep, the nominal milk production capacity is equal to 144,000 liters per year, the nominal sales capacity of ewes is equal to 240 heads per year, the nominal sales capacity of male lambs is equal to 1173 heads per year, the nominal sales capacity of rams is equal to 25 heads per year. The nominal capacity of female lamb sales is equivalent to 860 heads per year, the nominal capacity of animal manure sales is equivalent to 487500 kg per year, the nominal capacity of wool sales is equivalent to 1900 kg per year.



**Investment Opportunities West Azarbaijan** 











**Investment Opportunities West Azarbaijan** 































## Construction of a large and modern indoor amusement park