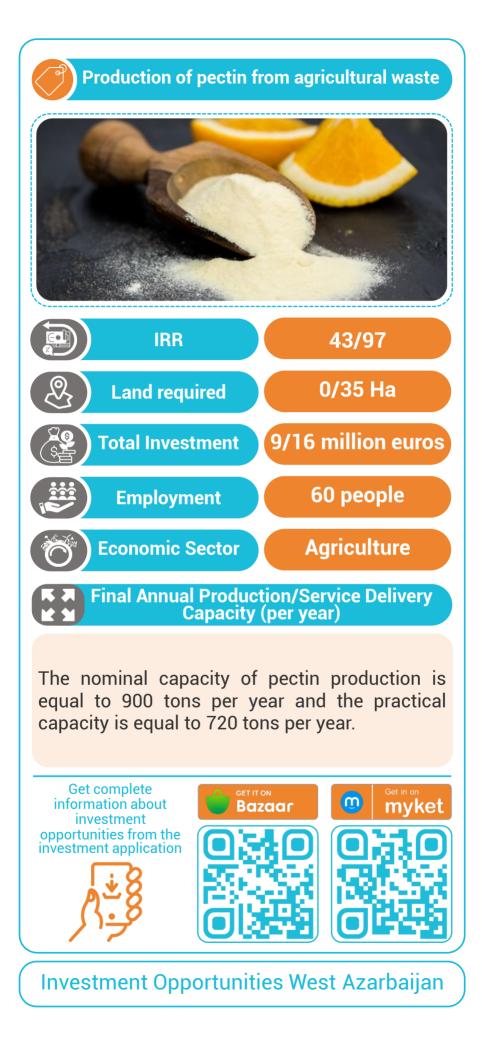

portunities West Azarbaijan























**Investment Opportunities West Azarbaijan** 











































**Investment Opportunities West Azarbaijan** 





Breeding and breeding unit of 800 goat sheep, the nominal milk production capacity is equal to 144,000 liters per year, the nominal sales capacity of ewes is equal to 240 heads per year, the nominal sales capacity of male lambs is equal to 1173 heads per year, the nominal sales capacity of rams is equal to 25 heads per year. The nominal capacity of female lamb sales is equivalent to 860 heads per year, the nominal capacity of animal manure sales is equivalent to 487500 kg per year, the nominal capacity of wool sales is equivalent to 1900 kg per year.



**Investment Opportunities West Azarbaijan** 











**Investment Opportunities West Azarbaijan** 































## Construction of a large and modern indoor amusement park