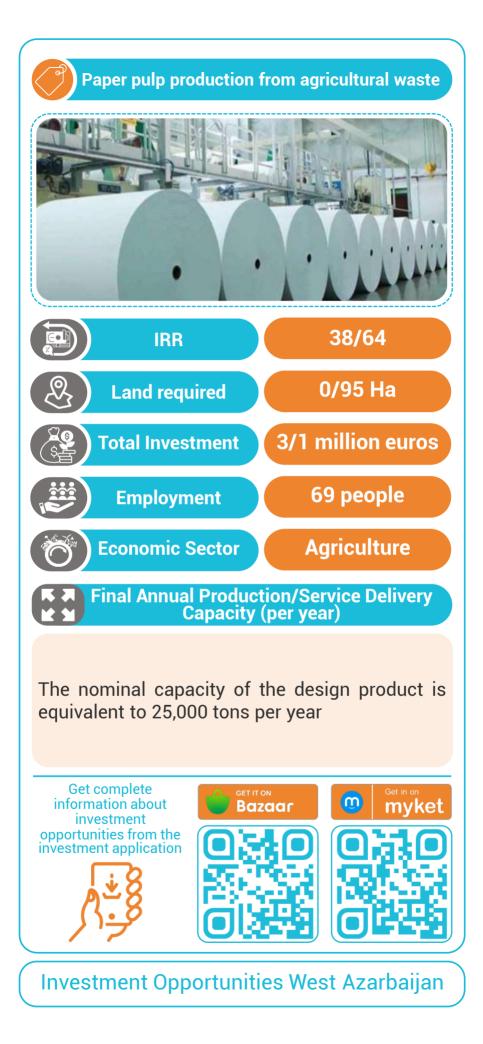

rtunities West Azarbaijan























**Investment Opportunities West Azarbaijan** 











































**Investment Opportunities West Azarbaijan** 





Breeding and breeding unit of 800 goat sheep, the nominal milk production capacity is equal to 144,000 liters per year, the nominal sales capacity of ewes is equal to 240 heads per year, the nominal sales capacity of male lambs is equal to 1173 heads per year, the nominal sales capacity of rams is equal to 25 heads per year. The nominal capacity of female lamb sales is equivalent to 860 heads per year, the nominal capacity of animal manure sales is equivalent to 487500 kg per year, the nominal capacity of wool sales is equivalent to 1900 kg per year.



**Investment Opportunities West Azarbaijan** 











**Investment Opportunities West Azarbaijan** 































## Construction of a large and modern indoor amusement park