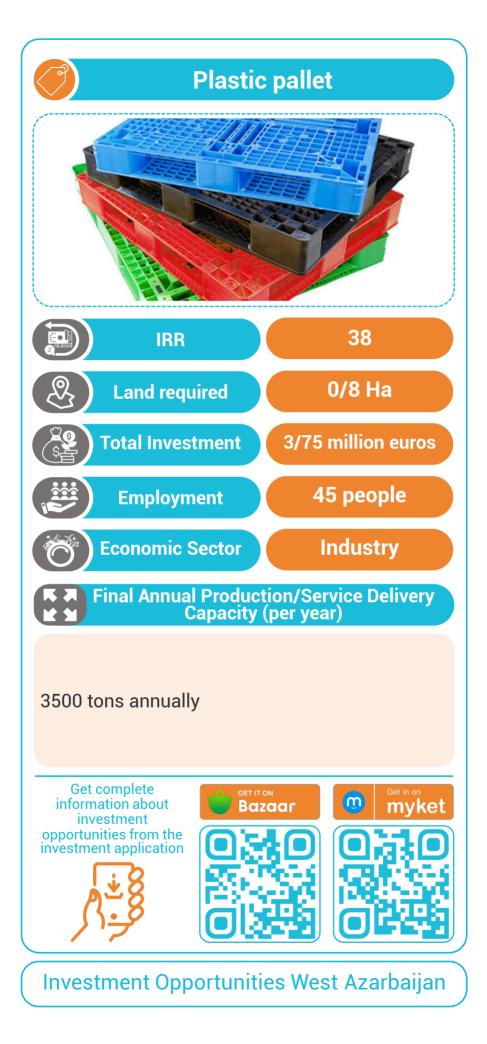

## Production of product packaging films (Polyolefin film - non-edible - POF) 42 IRR 0/5 Ha Land required 2/41 million euros **Total Investment** 55 people **Employment** Industry **Economic Sector** Final Annual Production/Service Delivery Capacity (per year) 5000 tons annually Get complete Get in on **myket** m information about Bazaar investment opportunities from the investment application **Investment Opportunities West Azarbaijan**