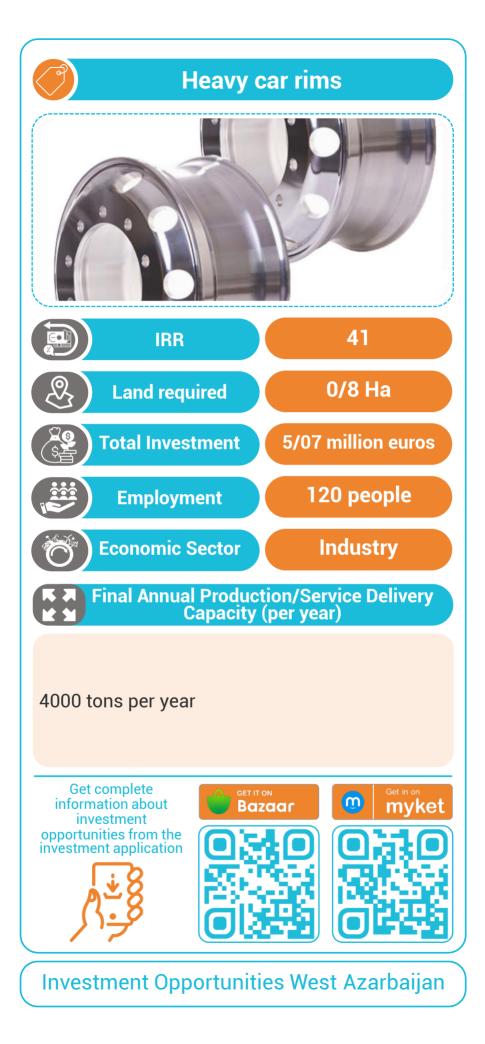

r** Final Annual Production/Service Delivery Capacity (per year) 5000 tons annually Get complete Get in on **myket** m information about Bazaar investment opportunities from the investment application **Investment Opportunities West Azarbaijan**



## Extraction of magnesium from dolomite and production of magnesium ingots 37/95 IRR 1/8 Ha Land required 20 million euros Total Investment 173 people **Employment** Industry **Economic Sector** Final Annual Production/Service Delivery Capacity (per year) Nominal capacity equal to 6000 tons per year Get complete Get in on **myket** m information about Bazaar investment opportunities from the investment application







Investment Opportunities West Azarbaijan























**Investment Opportunities West Azarbaijan** 











































**Investment Opportunities West Azarbaijan** 





Breeding and breeding unit of 800 goat sheep, the nominal milk production capacity is equal to 144,000 liters per year, the nominal sales capacity of ewes is equal to 240 heads per year, the nominal sales capacity of male lambs is equal to 1173 heads per year, the nominal sales capacity of rams is equal to 25 heads per year. The nominal capacity of female lamb sales is equivalent to 860 heads per year, the nominal capacity of animal manure sales is equivalent to 487500 kg per year, the nominal capacity of wool sales is equivalent to 1900 kg per year.



**Investment Opportunities West Azarbaijan** 











**Investment Opportunities West Azarbaijan** 































## Construction of a large