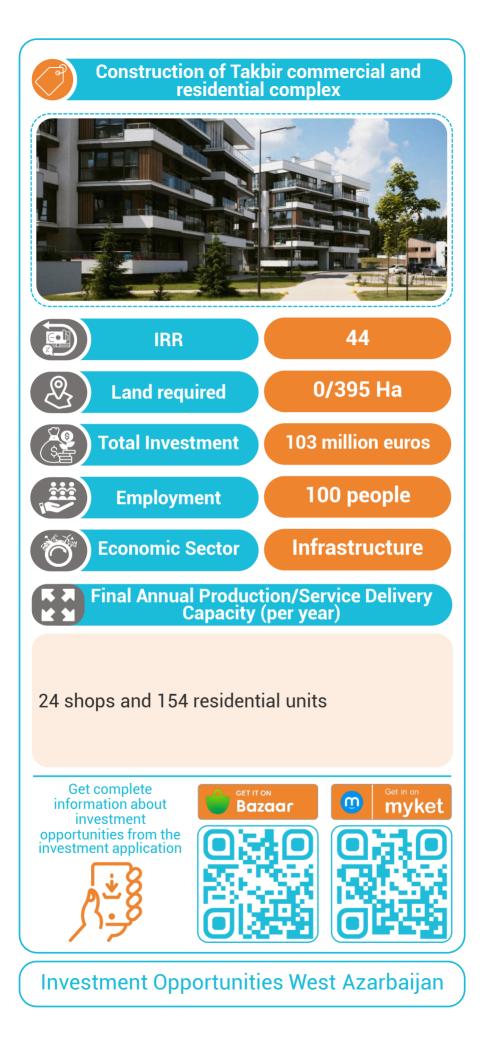

ortunities West Azarbaijan** 





Breeding and breeding unit of 800 goat sheep, the nominal milk production capacity is equal to 144,000 liters per year, the nominal sales capacity of ewes is equal to 240 heads per year, the nominal sales capacity of male lambs is equal to 1173 heads per year, the nominal sales capacity of rams is equal to 25 heads per year. The nominal capacity of female lamb sales is equivalent to 860 heads per year, the nominal capacity of animal manure sales is equivalent to 487500 kg per year, the nominal capacity of wool sales is equivalent to 1900 kg per year.



**Investment Opportunities West Azarbaijan** 











**Investment Opportunities West Azarbaijan** 































## Construction of a large and modern indoor amusement park