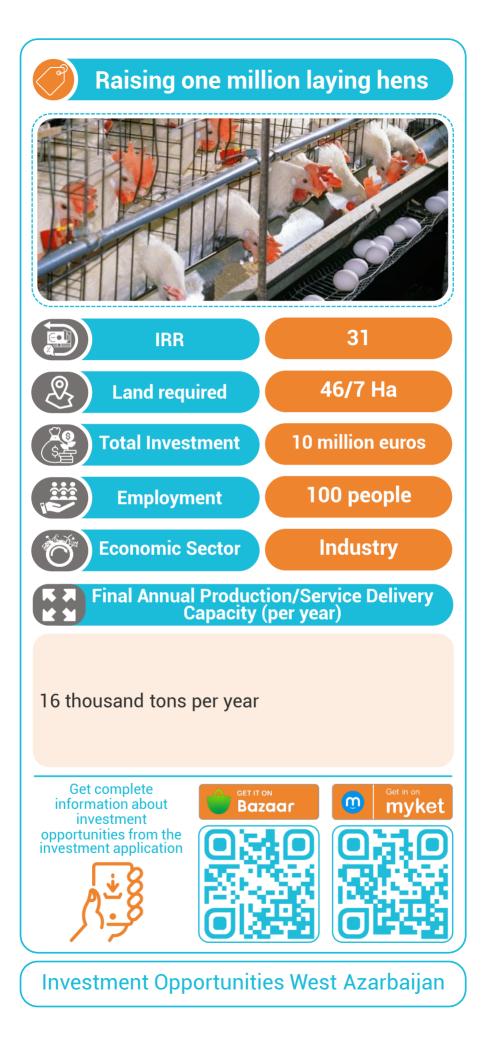

nities West Azarbaijan** 











































**Investment Opportunities West Azarbaijan** 





Breeding and breeding unit of 800 goat sheep, the nominal milk production capacity is equal to 144,000 liters per year, the nominal sales capacity of ewes is equal to 240 heads per year, the nominal sales capacity of male lambs is equal to 1173 heads per year, the nominal sales capacity of rams is equal to 25 heads per year. The nominal capacity of female lamb sales is equivalent to 860 heads per year, the nominal capacity of animal manure sales is equivalent to 487500 kg per year, the nominal capacity of wool sales is equivalent to 1900 kg per year.



**Investment Opportunities West Azarbaijan** 











**Investment Opportunities West Azarbaijan** 































## Construction of a large and modern indoor amusement park