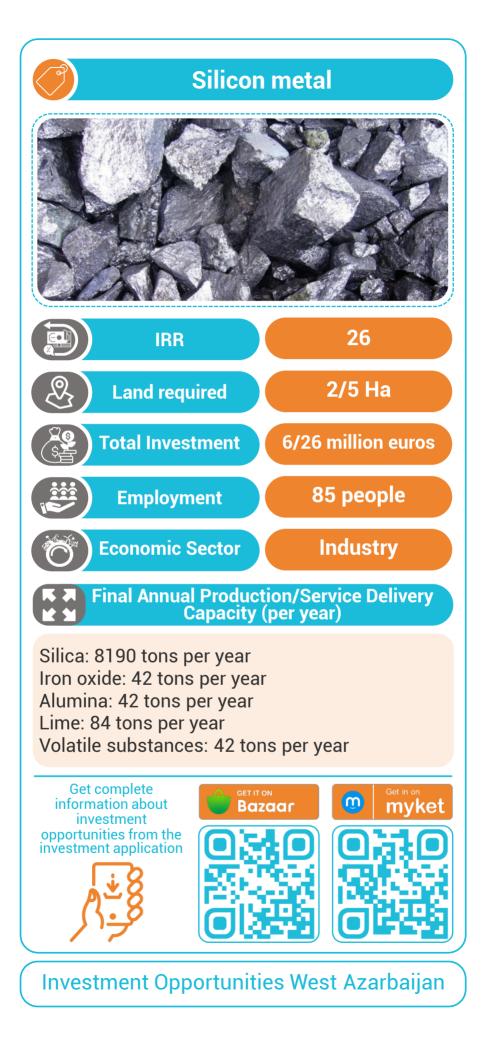

**Economic Sector** Final Annual Production/Service Delivery Capacity (per year) 50 thousand electric cars 50 thousand hybrid cars Get complete Get in on **myket** m information about Bazaar investment opportunities from the investment application **Investment Opportunities West Azarbaijan**



## Factory for the production and assembly of light vehicles 34 IRR 100 Ha Land required 1373 million euros **Total Investment** 1000 people **Employment** Industry **Economic Sector** Final Annual Production/Service Delivery Capacity (per year) 300,000 vehicles per year Get complete Get in on **myket** m information about Bazaar investment opportunities from the investment application **Investment Opportunities West Azarbaijan**



















Investment Opportunities West Azarbaijan













## Production of product packaging films (Polyolefin film - non-edible - POF) 42 IRR 0/5 Ha Land required 2/41 million euros **Total Investment** 55 people **Employment** Industry **Economic Sector** Final Annual Production/Service Delivery Capacity (per year) 5000 tons annually Get complete Get in on **myket** m information about Bazaar investment opportunities from the investment application **Investment Opportunities West Azarbaijan**



## Extraction of magnesium from dolomite and production of magnesium ingots 37/95 IRR 1/8 Ha Land required 20 million euros Total Investment 173 people **Employment** Industry **Economic Sector** Final Annual Production/Service Delivery Capacity (per year) Nominal capacity equal to 6000 tons per year Get complete Get in on **myket** m information ab