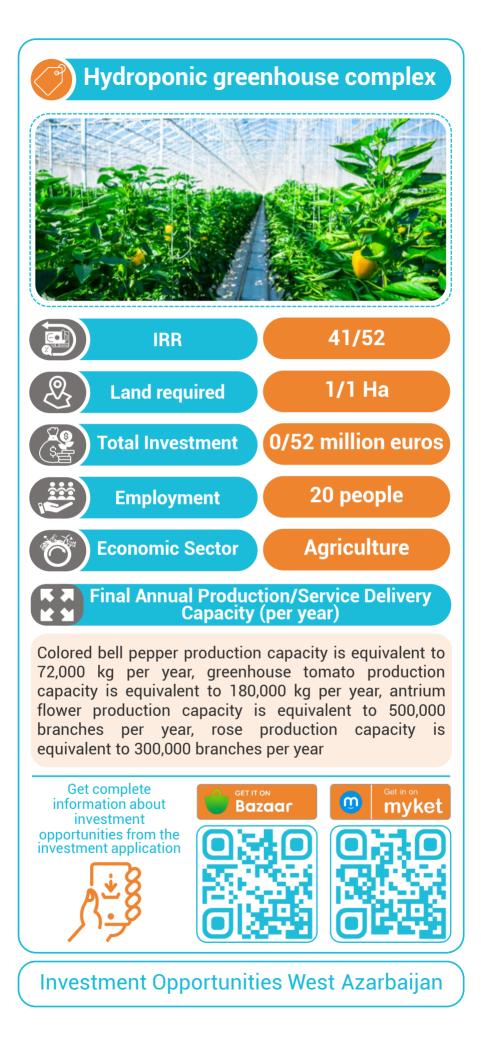

ment Opportunities West Azarbaijan** 











































**Investment Opportunities West Azarbaijan** 





Breeding and breeding unit of 800 goat sheep, the nominal milk production capacity is equal to 144,000 liters per year, the nominal sales capacity of ewes is equal to 240 heads per year, the nominal sales capacity of male lambs is equal to 1173 heads per year, the nominal sales capacity of rams is equal to 25 heads per year. The nominal capacity of female lamb sales is equivalent to 860 heads per year, the nominal capacity of animal manure sales is equivalent to 487500 kg per year, the nominal capacity of wool sales is equivalent to 1900 kg per year.



**Investment Opportunities West Azarbaijan** 











**Investment Opportunities West Azarbaijan** 































## Construction of a large and modern indoor amusement park