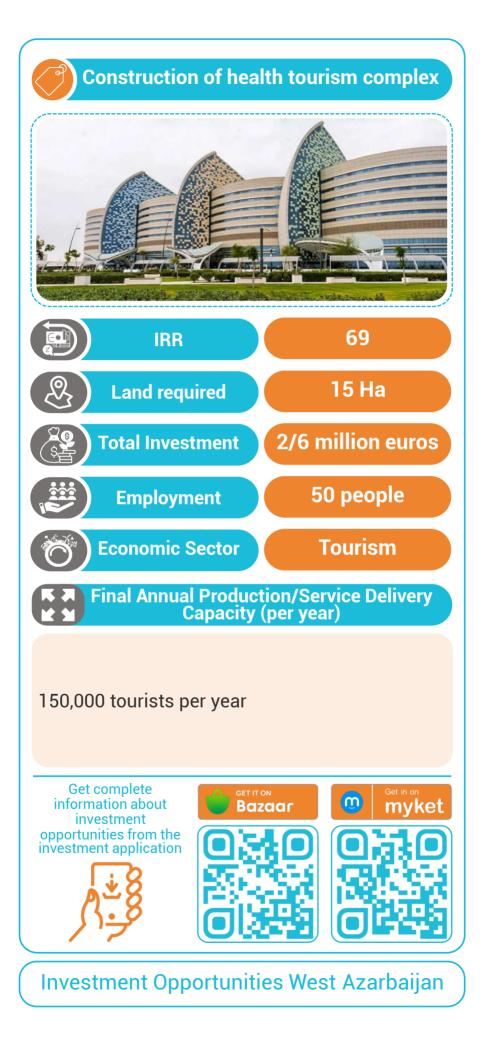

nt Opportunities West Azarbaijan** 





Breeding and breeding unit of 800 goat sheep, the nominal milk production capacity is equal to 144,000 liters per year, the nominal sales capacity of ewes is equal to 240 heads per year, the nominal sales capacity of male lambs is equal to 1173 heads per year, the nominal sales capacity of rams is equal to 25 heads per year. The nominal capacity of female lamb sales is equivalent to 860 heads per year, the nominal capacity of animal manure sales is equivalent to 487500 kg per year, the nominal capacity of wool sales is equivalent to 1900 kg per year.



**Investment Opportunities West Azarbaijan** 











**Investment Opportunities West Azarbaijan** 































## Construction of a large and modern indoor amusement park