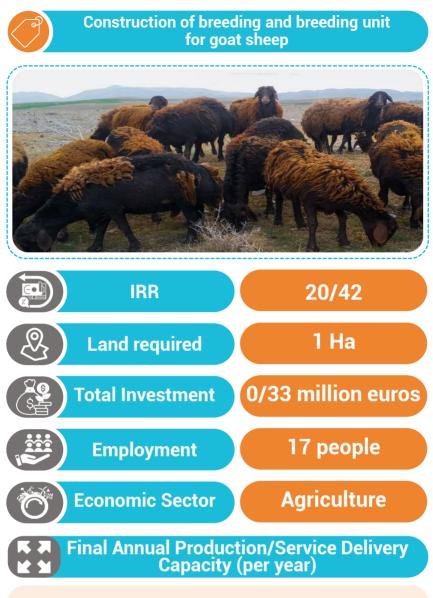

Investment Opportunities West Azarbaijan

**Investment Opportunities West Azarbaijan** 

**Investment Opportunities West Azarbaijan** 

Breeding and breeding unit of 800 goat sheep, the nominal milk production capacity is equal to 144,000 liters per year, the nominal sales capacity of ewes is equal to 240 heads per year, the nominal sales capacity of male lambs is equal to 1173 heads per year, the nominal sales capacity of rams is equal to 25 heads per year. The nominal capacity of female lamb sales is equivalent to 860 heads per year, the nominal capacity of animal manure sales is equivalent to 487500 kg per year, the nominal capacity of wool sales is equivalent to 1900 kg per year.