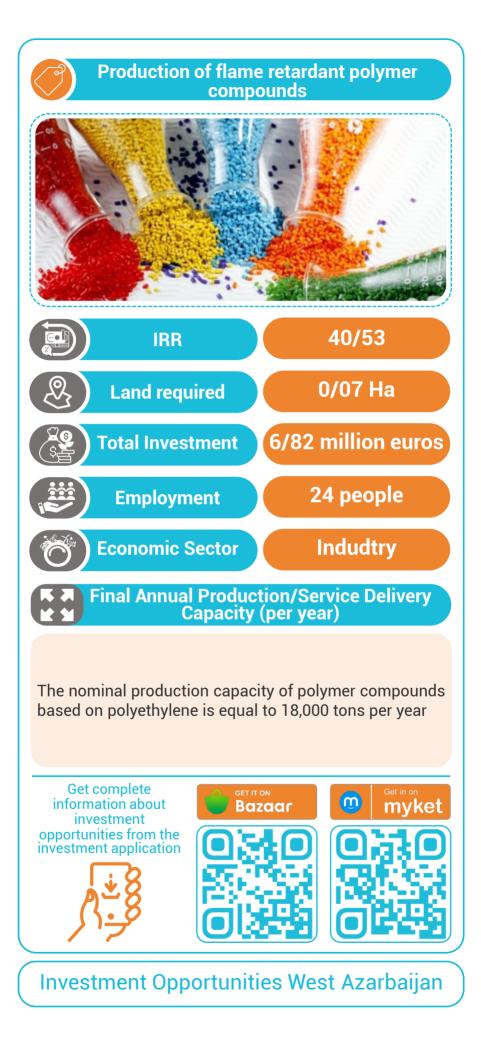

**Total Investment** 55 people **Employment** Industry **Economic Sector** Final Annual Production/Service Delivery Capacity (per year) 5000 tons annually Get complete Get in on **myket** m information about Bazaar investment opportunities from the investment application **Investment Opportunities West Azarbaijan**



## Extraction of magnesium from dolomite and production of magnesium ingots 37/95 IRR 1/8 Ha Land required 20 million euros Total Investment 173 people **Employment** Industry **Economic Sector** Final Annual Production/Service Delivery Capacity (per year) Nominal capacity equal to 6000 tons per year Get complete Get in on **myket** m information about Bazaar investment opportunities from the investment application







Investment Opportunities West Azarbaijan























**Investment Opportunities West Azarbaijan** 











































**Investment Opportunities West Azarbaijan** 





Breeding and breeding unit of 800 goat sheep, the nominal milk production capacity is equal to 144,000 liters per year, the nominal sales capacity of ewes is equal to 240 heads per year, the nominal sales capacity of male lambs is equal to 1173 heads per year, the nominal sales capacity of rams is equal to 25 heads per year. The nominal capacity of female lamb sales is equivalent to 860 heads per year, the nominal capacity of animal manure sales is equivalent to 487500 kg per year, the nominal capacity of wool sales is equivalent to 1900 kg per year.



**Investment Opportunities West Azarbaijan** 











**Investment Opportunities West A