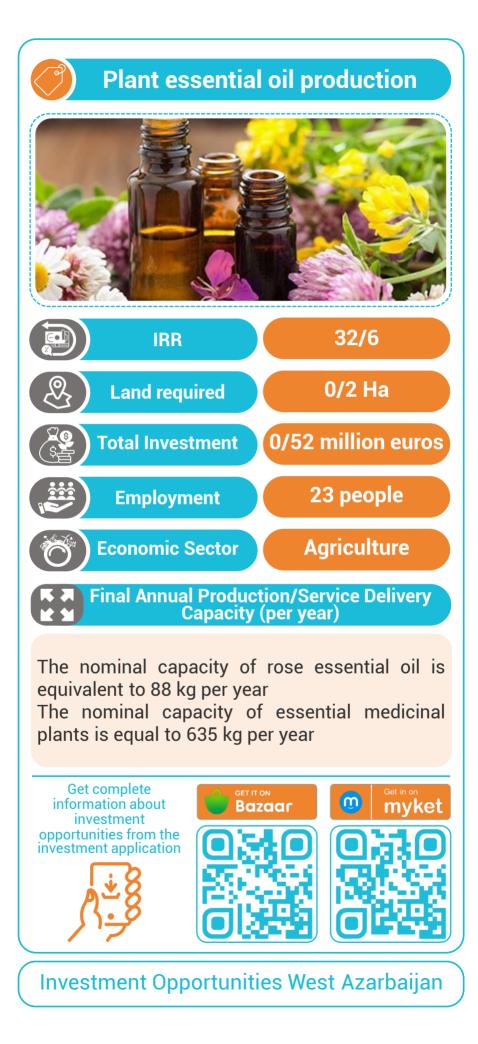

Opportunities West Azarbaijan























**Investment Opportunities West Azarbaijan** 











































**Investment Opportunities West Azarbaijan** 





Breeding and breeding unit of 800 goat sheep, the nominal milk production capacity is equal to 144,000 liters per year, the nominal sales capacity of ewes is equal to 240 heads per year, the nominal sales capacity of male lambs is equal to 1173 heads per year, the nominal sales capacity of rams is equal to 25 heads per year. The nominal capacity of female lamb sales is equivalent to 860 heads per year, the nominal capacity of animal manure sales is equivalent to 487500 kg per year, the nominal capacity of wool sales is equivalent to 1900 kg per year.



**Investment Opportunities West Azarbaijan** 











**Investment Opportunities West Azarbaijan** 































## Construction of a large and modern indoor amusement park