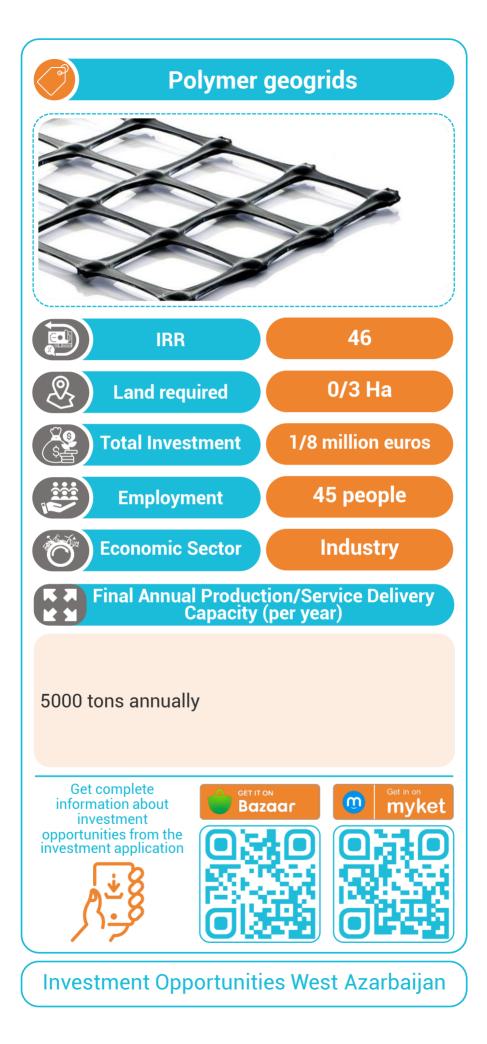

dustry **Economic Sector** Final Annual Production/Service Delivery Capacity (per year) 50 thousand electric cars 50 thousand hybrid cars Get complete Get in on **myket** m information about Bazaar investment opportunities from the investment application **Investment Opportunities West Azarbaijan**



## Factory for the production and assembly of light vehicles 34 IRR 100 Ha Land required 1373 million euros **Total Investment** 1000 people **Employment** Industry **Economic Sector** Final Annual Production/Service Delivery Capacity (per year) 300,000 vehicles per year Get complete Get in on **myket** m information about Bazaar investment opportunities from the investment application **Investment Opportunities West Azarbaijan**



















Investment Opportunities West Azarbaijan













## Production of product packaging films (Polyolefin film - non-edible - POF) 42 IRR 0/5 Ha Land required 2/41 million euros **Total Investment** 55 people **Employment** Industry **Economic Sector** Final Annual Production/Service Delivery Capacity (per year) 5000 tons annually Get complete Get in on **myket** m information about Bazaar investment opportunities from the investment application **Investment Opportunities West Azarbaijan**



## Extraction of magnesium from dolomite and production of magnesium ingots 37/95 IRR 1/8 Ha Land required 20 million euros Total Investment 173 people **Employment** Industry **Economic Sector** Final Annual Production/Service Delivery Capacity (per year) Nominal capacity equal to 6000 tons per year Get complete Get in on **myket** m informat